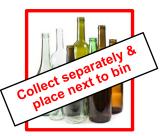

Refer to the following 26 items. Which 6 items can you place in (or next to) your curbside recycle bin in Thurston County?

1.4.2.5.3.6.

Which 2 items can you collect separately and take to the **DART** facility or Hawks Prairie Waste & Recovery Center for recycling?

Glass Bottles/Jars

Aluminum Pan

**Aseptic Container** 

Plastic Shipping Envelope **Bubble Wrap** 

Cans - Aluminum & Tin

Styrofoam Container

Pizza Box

K-Cup Pods